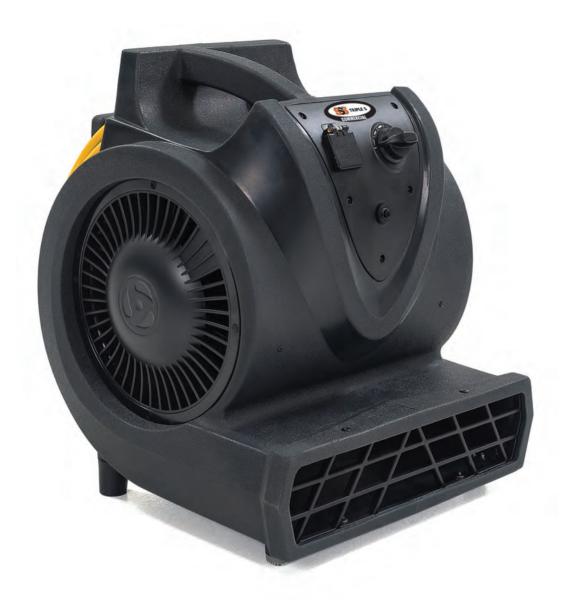

## Puma X 3-Speed Air Mover

## Puma X 3-Speed Air Mover

Daisy chain up to 3 units together to quickly dry large areas

- Three speeds for a variety of drying applications from floors and walls to circulating the air.
- Built-in handle and optional transport kit includes wheels & a telescopic handle for easy transport from job to job with no carrying involved.
- Two GFCI onboard outlets enable the operator to daisy chain up to 3 units together for more drying power.
- Four positions 0°, 11°, 20°, and 90° to handle a variety of drying needs.
- Stackable for space saving storage.
- Use the swing-out kickstand to improve airflow and speed up dry time.
- Easy grip handle and cord wrap for operator convenience and safety.
- 1 year warranty on the durable roto-molded housing and on the motor for years of heavy, daily operation.