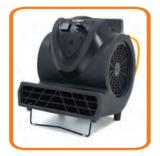

## Puma X 3-Speed Air Mover

## Reduce downtime... Get Your Floors Quickly Back in Action

Excellent for carpet drying, floor restoration and air circulation

## Puma X 3-Speed Air Mover

Daisy chain up to 3 units together to quickly dry large areas

- Three speeds for a variety of drying applications from floors and walls to circulating the air.
- Built-in handle and optional transport kit includes wheels & a telescopic handle for easy transport from job to job with no carrying involved.
- Two GFCI onboard outlets enable the operator to daisy chain up to 3 units together for more drying power.
- Four positions 0°, 11°, 20°, and 90° to handle a variety of drying needs.
- Stackable for space saving storage.
- Use the swing-out kickstand to improve airflow and speed up dry time.
- Easy grip handle and cord wrap for operator convenience and safety.
- 1 year warranty on the durable roto-molded housing and on the motor for years of heavy, daily operation.