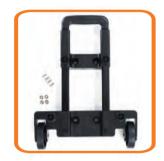

Swing-out Kickstand

**Optional Transport Kit** 

| Specifications                     |                                                                |
|------------------------------------|----------------------------------------------------------------|
| Model                              | Puma X                                                         |
| Item #                             | 86023                                                          |
| Blower Motor                       | .33 hp                                                         |
| 3 Drying Speeds                    | Low: 2,000 cfm<br>Med: 2,200 cfm<br>High: 2,400 cfm            |
| Amp Draw                           | Low: 3.7 amps<br>Med: 3.8 amps<br>High: 4 amps                 |
| Sound Level                        | Low: 64 dBA<br>Med: 68 dBA<br>High: 72 dBA                     |
| Optional Transport Kit<br>#VV78406 | Includes (2) 3.5 in wheels & (1) adjust-able telescopic handle |
| Two GFCI outlets                   | Plug 3 units into each other to speed dry                      |
| Swing-out Kickstand                | Provides an extra 11° position                                 |
| Power Cable                        | 21 ft, yellow cord<br>wrap built-in                            |
| Housing Material                   | Durable roto-molded                                            |
| Weight                             | 22 lbs                                                         |
| Shipping Weight                    | 27.5 lbs                                                       |
| Dimensions (L x W x H)             | 16 in x 16 in x 18 in                                          |