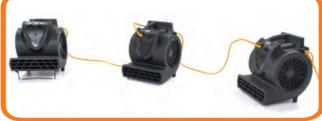

## Puma X 3-Speed Air Mover

Daisy chain up to 3 units together to quickly dry large areas

- Three speeds for a variety of drying applications from floors and walls to circulating the air.
- Built-in handle and optional transport kit includes wheels & a telescopic handle for easy transport from job to job with no carrying involved.
- Two GFCI onboard outlets enable the operator to daisy chain up to 3 units together for more drying power.
- Four positions 0°, 11°, 20°, and 90° to handle a variety of drying needs.
- Stackable for space saving storage.
- Use the swing-out kickstand to improve airflow and speed up dry time.
- Easy grip handle and cord wrap for operator convenience and safety.
- 1 year warranty on the durable roto-molded housing and on the motor for years of heavy, daily operation.