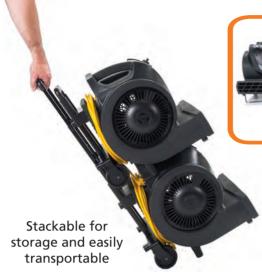

## Puma X 3-Speed Air Mover

Daisy chain up to 3 units together to quickly dry large areas

- Three speeds for a variety of drying applications from floors and walls to circulating the air.
- Built-in handle and optional transport kit includes wheels & a telescopic handle for easy transport from job to job with no carrying involved.
- Two GFCI onboard outlets enable the operator to daisy chain up to 3 units together for more drying power.
- Four positions 0°, 11°, 20°, and 90° to handle a variety of drying needs.
- Stackable for space saving storage.
- Use the swing-out kickstand to improve airflow and speed up dry time.
- Easy grip handle and cord wrap for operator convenience and safety.
- 1 year warranty on the durable roto-molded housing and on the motor for years of heavy, daily operation.

Swing-out Kickstand

**Optional Transport Kit** 

| Specifications                     |                                                                |
|------------------------------------|----------------------------------------------------------------|
| Model                              | Puma X                                                         |
| Item #                             | 86023                                                          |
| Blower Motor                       | .33 hp                                                         |
| 3 Drying Speeds                    | Low: 2,000 cfm<br>Med: 2,200 cfm<br>High: 2,400 cfm            |
| Amp Draw                           | Low: 3.7 amps<br>Med: 3.8 amps<br>High: 4 amps                 |
| Sound Level                        | Low: 64 dBA<br>Med: 68 dBA<br>High: 72 dBA                     |
| Optional Transport Kit<br>#VV78406 | Includes (2) 3.5 in wheels & (1) adjust-able telescopic handle |
| Two GFCI outlets                   | Plug 3 units into each other to speed dry                      |
| Swing-out Kickstand                | Provides an extra 11° position                                 |
| Power Cable                        | 21 ft, yellow cord<br>wrap built-in                            |
| Housing Material                   | Durable roto-molded                                            |
| Weight                             | 22 lbs                                                         |
| Shipping Weight                    | 27.5 lbs                                                       |
| Dimensions (L x W x H)             | 16 in x 16 in x 18 in                                          |